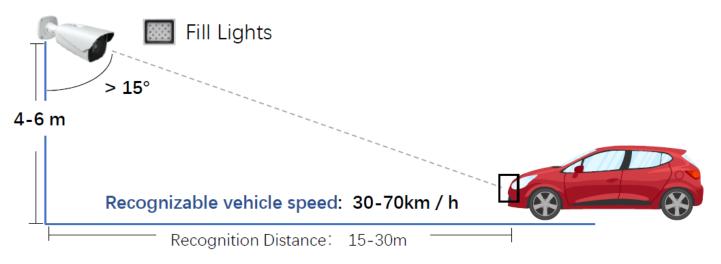

# **Recommend Installation Environment**

1. For Parking Lot Entrance (Speed < 30km/h)

2. For Road Surveillance ( 30km/h< Speed < 70km/h )