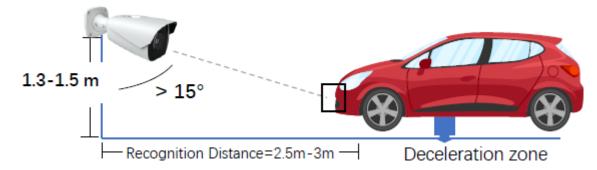

# **Recommend Installation Environment**

1. For Parking Lot Entrance (Speed < 30km/h)

2. For Road Surveillance ( 30km/h< Speed < 70km/h )