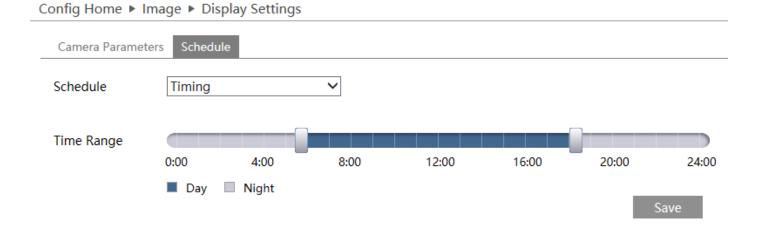

## 4. Set Day/Night Mode Schedule

#### LPR WEB - Config- Image - Display Settings - Schedule