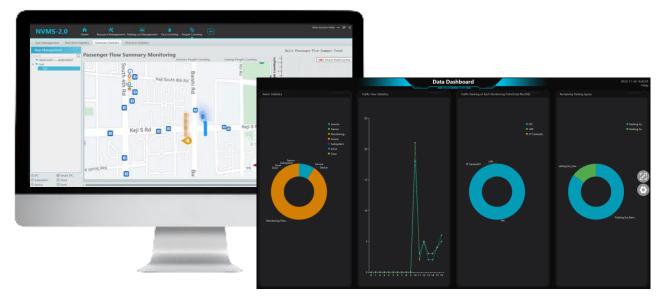

### **Retail solution- Office**

NVMS software helps retailers manage stores, displays all kinds of data with useful visualizations to get the stores customer flow, hot sale area, and understand future trends.

Visualization of various data
Data analysis
Video analysis