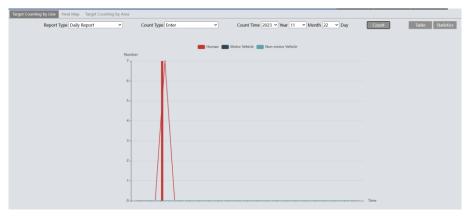

### **Retail solution- Entrance**

AI E3B series cameras provide people counting function, which can calculate the foot traffic at the entrance of the store and the statistic can be exported daily/monthly. Traffic analysis can greatly improve business efficiency.

### **Retail solution- Office**

NVMS software helps retailers manage stores, displays all kinds of data with useful visualizations to get the stores customer flow, hot sale area, and understand future trends.