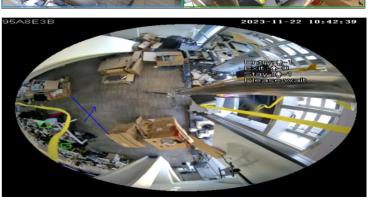

### **Retail solution – store floor**

12MP fisheye can provide Omnidirectional(360°) view, and have several detection line crossing to cover the whole scene.

The most important thing is that fisheye can have heat map feature to show which area is the hot sale area, and target counting as well.