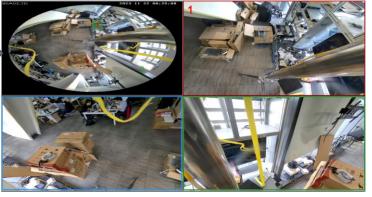

### **Retail solution – store floor**

12MP fisheye can provide Omnidirectional(360°) view, and have several detection line crossing to cover the whole scene.

The most important thing is that fisheye can have heat map feature to show which area is the hot sale area, and target counting as well.