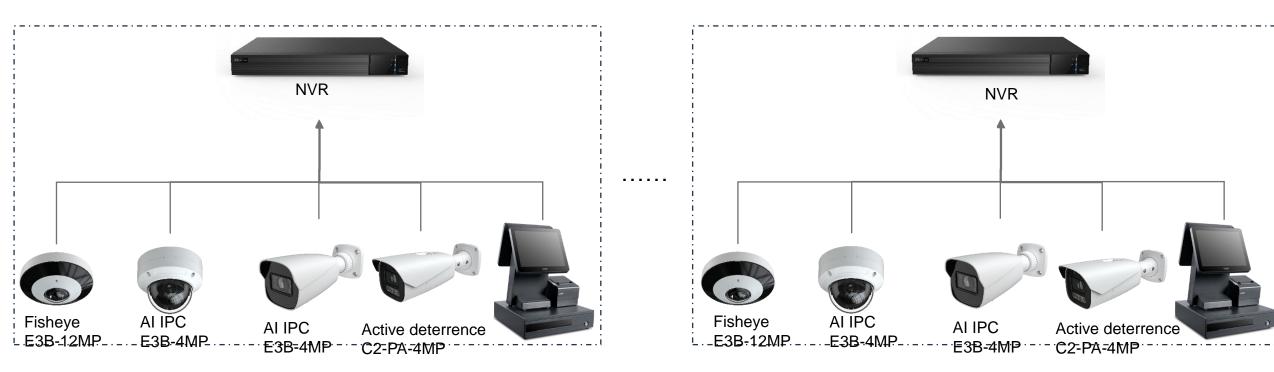

### **Retail solution – store floor**

12MP fisheye can provide Omnidirectional(360°) view, and have several detection line crossing to cover the whole scene.

The most important thing is that fisheye can have heat map feature to show which area is the hot sale area, and target counting as well.

### **Retail solution- Entrance**

AI E3B series cameras provide people counting function, which can calculate the foot traffic at the entrance of the store and the statistic can be exported daily/monthly. Traffic analysis can greatly improve business efficiency.

# Retail solution- Perimeter protection

If there is restricted area for parking or prevention for abnormal behavior(like loitering), TVT E3B AI camera can provide related solution. BTW, this system also can have active deterrence for some unfriendly behavior.

### **Retail solution- Checkout counter**

Video and the corresponding overlay POS information can be shown simultaneously in both live view and playback. With this system, user can search text to find out bills and the video recordings.