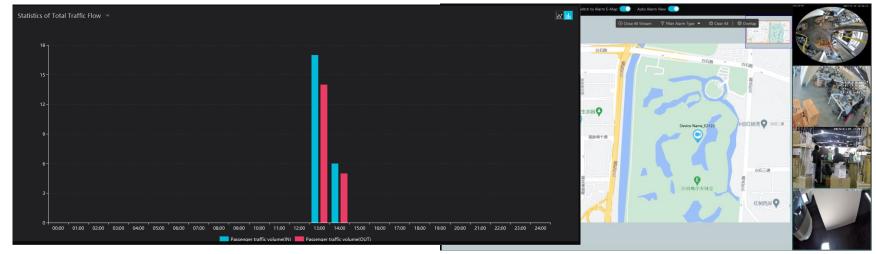

### **Retail solution- Office**

NVMS software helps retailers manage stores, displays all kinds of data with useful visualizations to get the stores customer flow, hot sale area, and understand future trends.

Visualization of various data
Data analysis
Video analysis