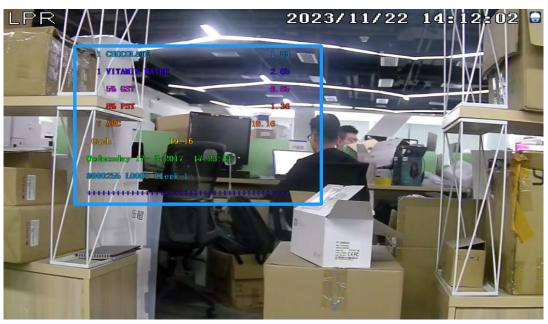

### **Retail solution- Checkout counter**

Video and the corresponding overlay POS information can be shown simultaneously in both live view and playback. With this system, user can search text to find out bills and the video recordings.