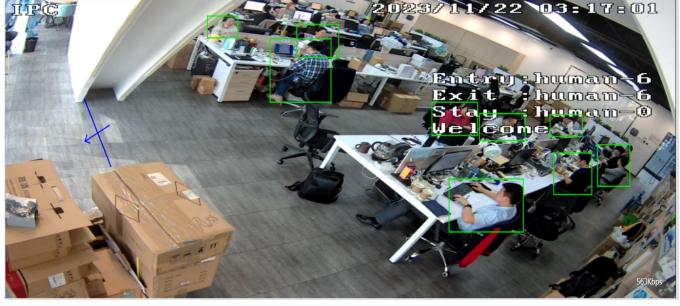

### **Retail solution- Entrance**

AI E3B series cameras provide people counting function, which can calculate the foot traffic at the entrance of the store and the statistic can be exported daily/monthly. Traffic analysis can greatly improve business efficiency.