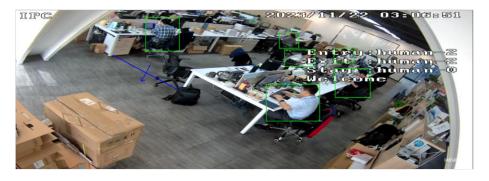

### **Retail solution- Entrance**

AI E3B series cameras provide people counting function, which can calculate the foot traffic at the entrance of the store and the statistic can be exported daily/monthly. Traffic analysis can greatly improve business efficiency.