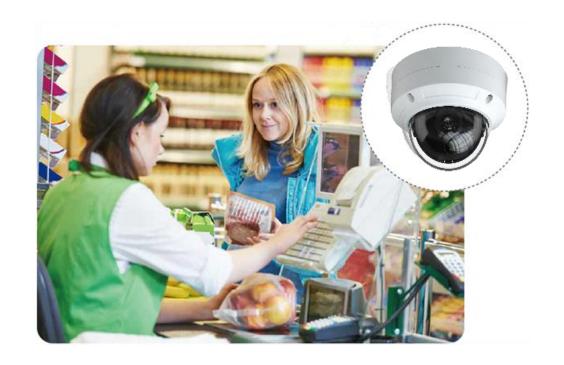

### **Retail solution- Checkout counter**

Video and the corresponding overlay POS information can be shown simultaneously in both live view and playback. With this system, user can search text to find out bills and the video recordings.