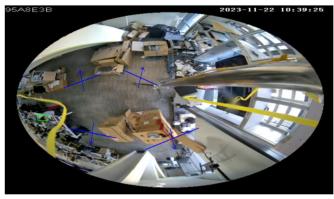

### **Retail solution – store floor**

12MP fisheye can provide Omnidirectional(360°) view, and have several detection line crossing to cover the whole scene.

The most important thing is that fisheye can have heat map feature to show which area is the hot sale area, and target counting as well.