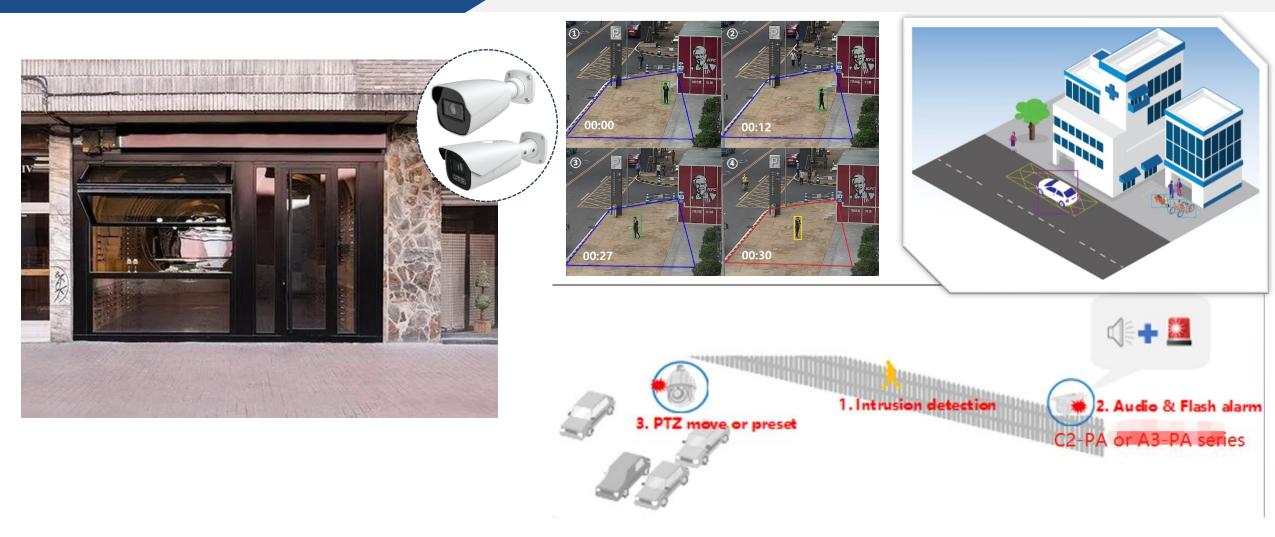

# Retail solution- Perimeter protection

If there is restricted area for parking or prevention for abnormal behavior(like loitering), TVT E3B AI camera can provide related solution. BTW, this system also can have active deterrence for some unfriendly behavior.