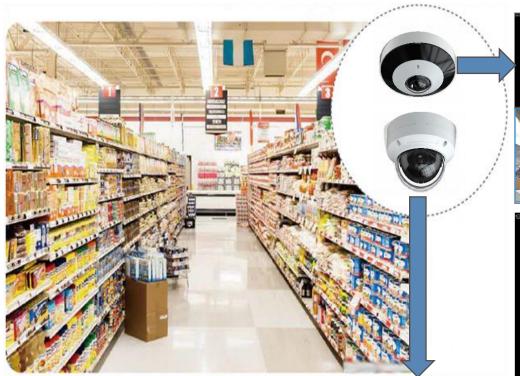

### **Retail solution – store floor**

12MP fisheye can provide Omnidirectional(360°) view, and have several detection line crossing to cover the whole scene.

The most important thing is that fisheye can have heat map feature to show which area is the hot sale area, and target counting as well.