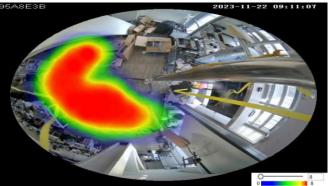

### **Retail solution – store floor**

12MP fisheye can provide Omnidirectional(360°) view, and have several detection line crossing to cover the whole scene.

The most important thing is that fisheye can have heat map feature to show which area is the hot sale area, and target counting as well.