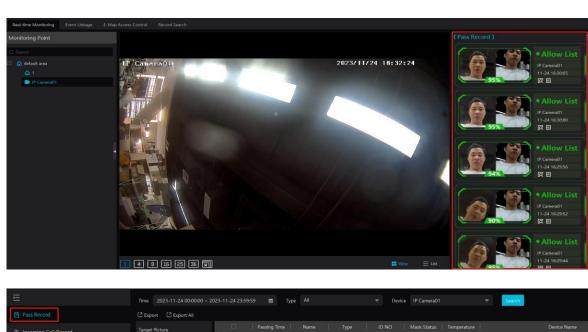

## Supermarket solution – Access control

The access control device(E2123, E2223, E2128) can be used to open the door when the access control device make the face recognition. BTW, users can check the pass record about the access control device(office door).