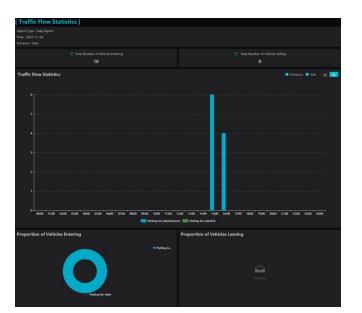

## Supermarket solution – Entrance & Exit

When the park is full, the system can output alarm signal switch the green light to red, and show visitors the park is full.

Users can check the statistic of parking lot by daily/weekly/monthly/annual