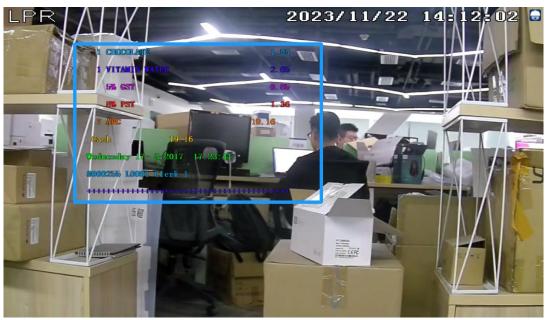

## Supermarket solution- checkout counter

Video and the corresponding overlay POS information can be shown simultaneously in both live view and playback. With this system, user can search text to find out bills and the video recordings.