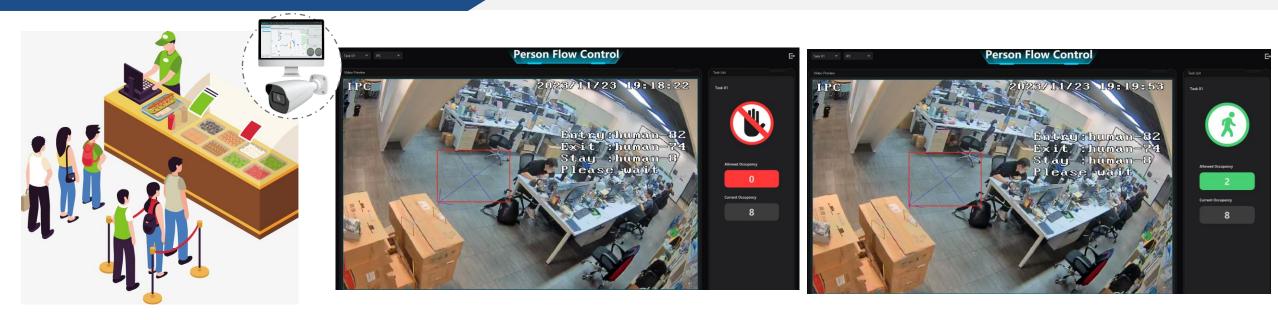

# Supermarket solution-checkout counter

For checkout counter, with the target counting advanced feature of AI camera and NVMS, this system can make the flow control of queue. When the light is green, it means there is no many person in the checkout counter queue; otherwise, if the green is red, it means the queue has too many person.

The owner of the supermarket also can decide if it need to have more checkout counter open based on the situation of queue flow.