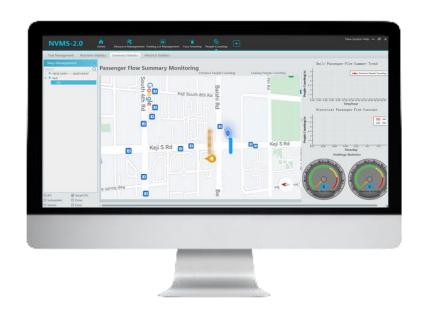

#### **Supermarket solution – Office**

Manager of supermarket can check all the statistic data and also with the data dashboard of NVMS of this system to analyze the business.