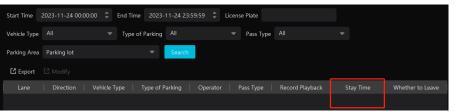

## Supermarket solution – Entrance & Exit

When the park is full, the system can output alarm signal switch the green light to red, and show visitors the park is full.

Users can check the statistic of parking lot by daily/weekly/monthly/annual