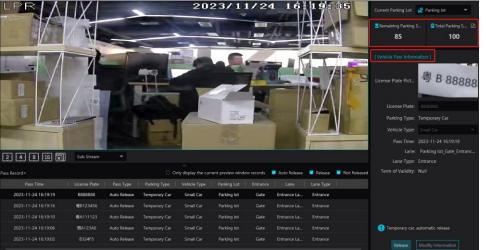

## Supermarket solution – Entrance & Exit

Parking space is full, vehicle can not be allowed to enter.

Based on stay time to charge

2023-11-24 16: 02: 36
Allow list
AB375HKK welcome
Available space: 100

Guide screen will display date, group type, plate number, available space of park