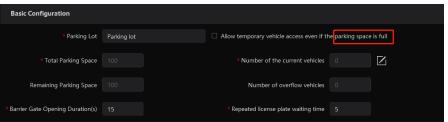

## Supermarket solution – Entrance & Exit

Parking space is full, vehicle can not be allowed to enter.

Based on stay time to charge

2023-11-24 16: 02: 36
Allow list
AB375HKK welcome
Available space: 100

Guide screen will display date, group type, plate number, available space of park