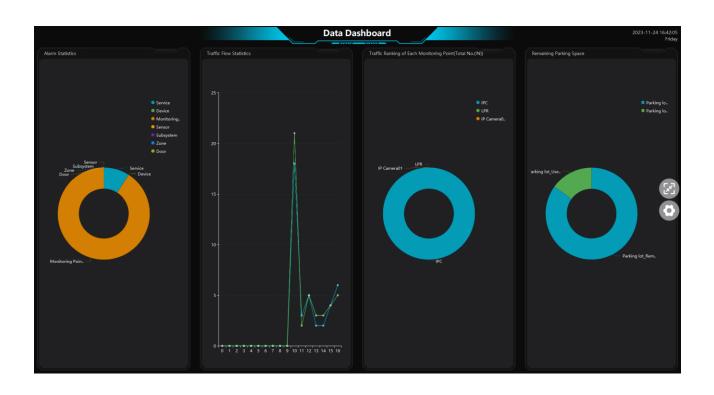

#### **Supermarket solution – Office**

Manager of supermarket can check all the statistic data and also with the data dashboard of NVMS of this system to analyze the business.