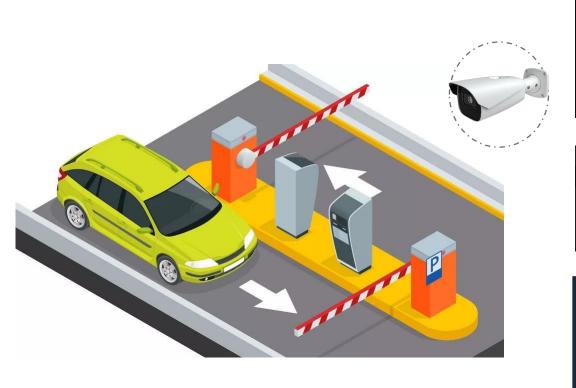

## Supermarket solution – Entrance & Exit

Parking space is full, vehicle can not be allowed to enter.

Based on stay time to charge

2023-11-24 16: 02: 36
Allow list
AB375HKK welcome
Available space: 100

Guide screen will display date, group type, plate number, available space of park