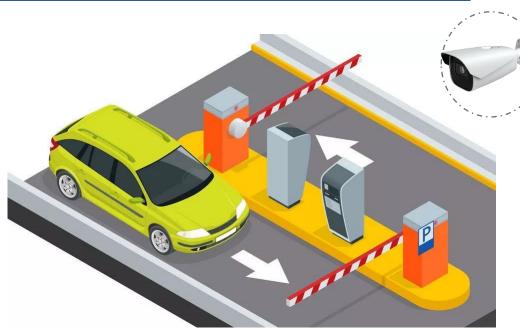

## Supermarket solution – Entrance & Exit

When the park is full, the system can output alarm signal switch the green light to red, and show visitors the park is full.

Users can check the statistic of parking lot by daily/weekly/monthly/annual