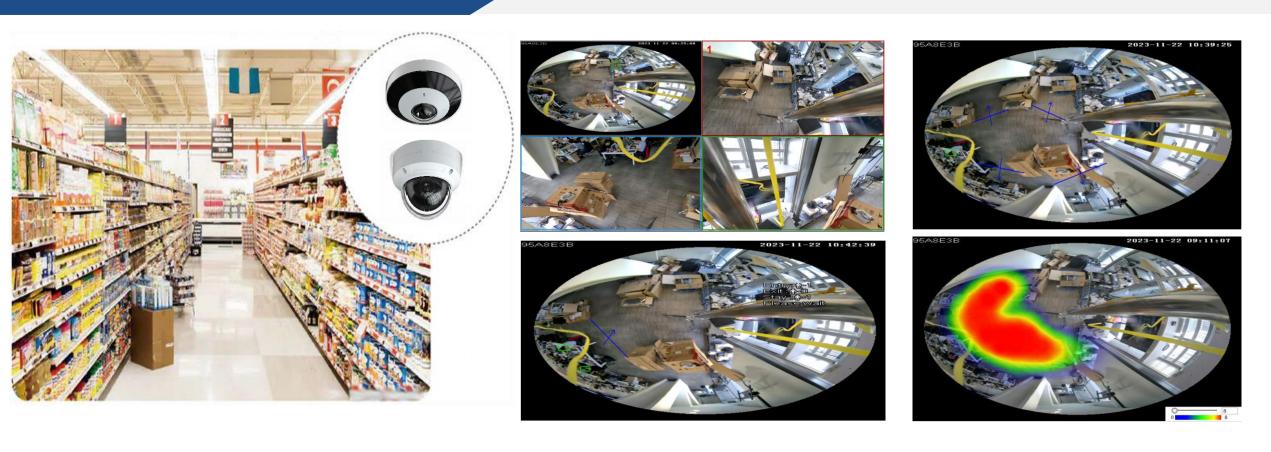

# Supermarket solution – store floor

With the heatmap of 12MP fisheye, users can check the popularity of different goods of the shelve or the popularity of the good of different shelves, so user can make his goods adjustment.