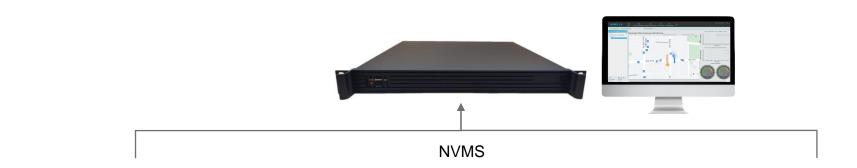

### **Supermarket solution**





Site 1 Site N

# Supermarket solution – store floor



With the heatmap of 12MP fisheye, users can check the popularity of different goods of the shelve or the popularity of the good of different shelves, so user can make his goods adjustment.

# Supermarket solution-checkout counter



For checkout counter, with the target counting advanced feature of AI camera and NVMS, this system can make the flow control of queue. When the light is green, it means there is no many person in the checkout counter queue; otherwise, if the green is red, it means the queue has too many person.

The owner of the supermarket also can decide if it need to have more checkout counter open based on the situation of queue flow.

## Supermarket solution- checkout counter





Video and the corresponding overla