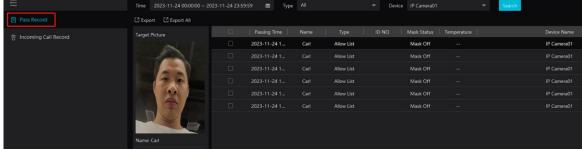

## Supermarket solution – Access control

The access control device(E2123, E2223, E2128) can be used to open the door when the access control device make the face recognition. BTW, users can check the pass record about the access control device(office door).