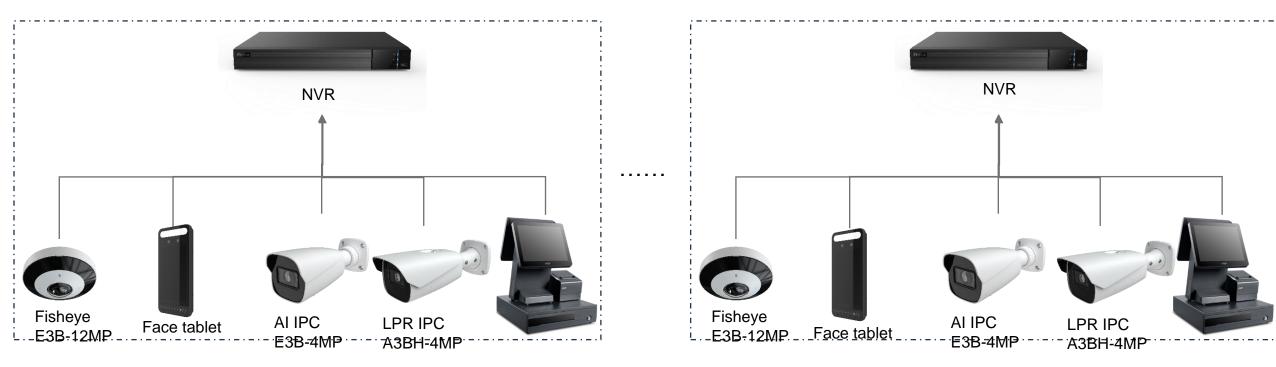

### **Supermarket solution**





Site 1 Site N

# Supermarket solution – store floor



With the heatmap of 12MP fisheye, users can check the popularity of different goods of the shelve or the popularity of the good of different shelves, so user can make his goods adjustment.

# Supermarket solution-checkout counter



For checkout counter, with the target counting advanced feature of AI camera and NVMS, this system can make the flow control of queue. When the light is green, it means there is no many person in the checkout counter queue; otherwise, if the green is red, it means the queue has too many person.

The owner of the supermarket also can decide if it need to have more checkout counter open based on the situation of queue flow.

## Supermarket solution- checkout counter





Video and the corresponding overlay