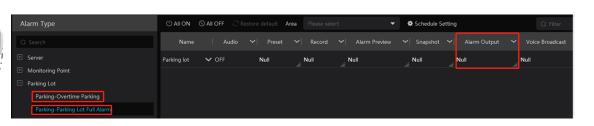

## Supermarket solution – Entrance & Exit

When the park is full, the system can output alarm signal switch the green light to red, and show visitors the park is full.

Users can check the statistic of parking lot by daily/weekly/monthly/annual